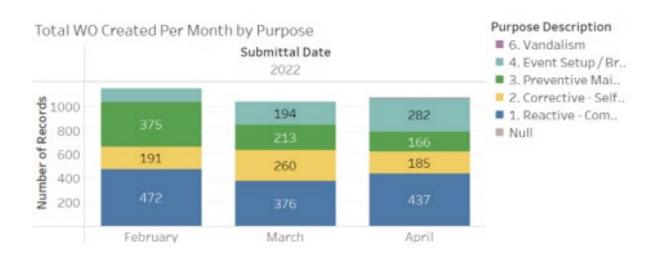

|             |

#### Total WO Created Per Month





### **Custodial Key Performance Indicators**



### 1. Custodial Service Cleanliness

- Increased to more than 300 inspections per month
- Goal: 100% of the inspections above 90%
- Incentive program reinstated Jan 2022.

| #  | Metric                          | Jan<br>2022 | Feb<br>2022 | Mar<br>2022 | 3 Month<br>Avg. |
|----|---------------------------------|-------------|-------------|-------------|-----------------|
| 14 | % of spaces where cleanliness   | 99%         | 99.2%       | 98%         | 99%             |
|    | exceeds a score of 85           |             |             |             |                 |
| 15 | District wide cleanliness score | 99          | 99          | 99.2        | 99              |

### **O&M Key Performance Indicators**



### 2. O&M Maintenance Standa