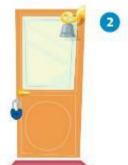

#### School Building Security

- Do not open doors or allow unauthorized visitors to enter the school buildings (1)
- Always direct visitors to the school office for entry into the building
- Keep all exterior doors closed and locked (2)
- Know who to contact should you encounter an unauthorized person in the building (3)

### Seguridad en dependencias escolares

- No abra las puertas ni permita que ingresen visitantes no autorizados a las dependencias escolares (1)
- Siempre dirija a los visitantes a la oficina escolar para que ingresen al edificio
- Mantenga todas las puertas exteriores cerradas con llave (2)
- Tenga claro con quién se debe comunicar si se encuentra con una persona no autorizada en el edificio (3)