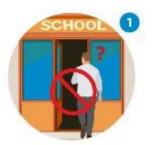

#### School Building Security

- Do not open doors or allow unauthorized visitors to enter the school buildings (1)
- Always direct visitors to the school office for entry into the building
- Keep all exterior doors closed and locked (2)
- Know who to contact should you encounter an unauthorized person in the building (3)

### Seguridad en dependencias escolares

- No abra las puertas ni permita que ingresen visitantes no autorizados a las dependencias escolares (1)
- Siempre dirija a los visitantes a la oficina escolar para que ingresen al edificio
- Mantenga todas las puertas exteriores cerradas con llave (2)
- Tenga claro con quién se debe comunicar si se encuentra con una persona no autorizada en el edificio (3)