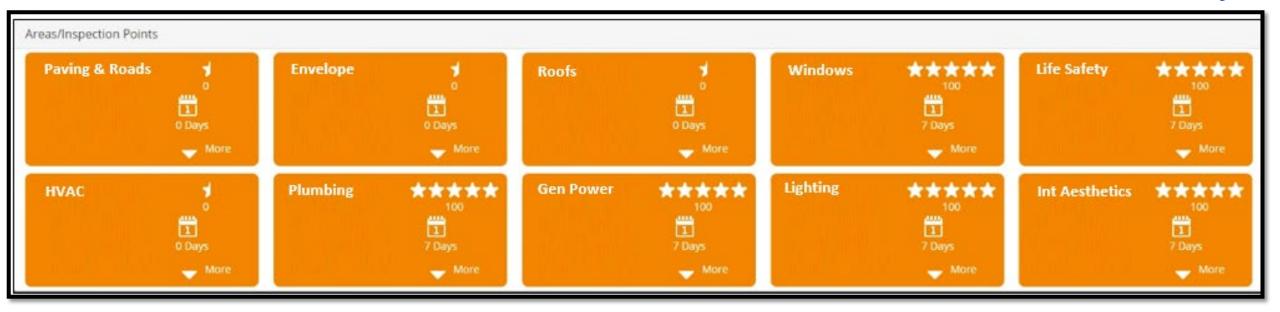

### SITE FOM Inspections – TILES in PLACE

- The FOM inspection follows common format in SITE with the 10 essential systems to be checked / inspected on a regular basis.
- Each system will have 5-7 questions that cover essential elements

### Inspections

Perform quality and safety **custom** inspections with a computer, tablet, or phone