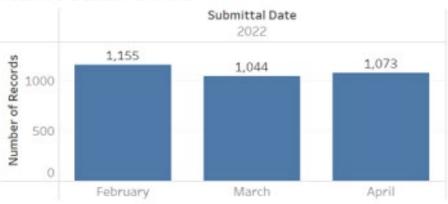

#### Table of Contents

| 1. Executive Sunmary of Performance Trends                                                                                                                                                                                                                                                                                                                                                                                                                                                                                                                                                                                                                                                                                                                                                                                                                                                                                                                                                                                                                                                                                                                                                                                                                                                                                                                                                                                                                                                                                                                                                                                                                                                                                                                                                                                                                                                                                                                                                                                                                                                                                     |             |
|--------------------------------------------------------------------------------------------------------------------------------------------------------------------------------------------------------------------------------------------------------------------------------------------------------------------------------------------------------------------------------------------------------------------------------------------------------------------------------------------------------------------------------------------------------------------------------------------------------------------------------------------------------------------------------------------------------------------------------------------------------------------------------------------------------------------------------------------------------------------------------------------------------------------------------------------------------------------------------------------------------------------------------------------------------------------------------------------------------------------------------------------------------------------------------------------------------------------------------------------------------------------------------------------------------------------------------------------------------------------------------------------------------------------------------------------------------------------------------------------------------------------------------------------------------------------------------------------------------------------------------------------------------------------------------------------------------------------------------------------------------------------------------------------------------------------------------------------------------------------------------------------------------------------------------------------------------------------------------------------------------------------------------------------------------------------------------------------------------------------------------|-------------|
| 2. Safety Indicents – Description, Immediate Resolution, & Status                                                                                                                                                                                                                                                                                                                                                                                                                                                                                                                                                                                                                                                                                                                                                                                                                                                                                                                                                                                                                                                                                                                                                                                                                                                                                                                                                                                                                                                                                                                                                                                                                                                                                                                                                                                                                                                                                                                                                                                                                                                              |             |
| 3. Serious Operational Issues / Solutions                                                                                                                                                                                                                                                                                                                                                                                                                                                                                                                                                                                                                                                                                                                                                                                                                                                                                                                                                                                                                                                                                                                                                                                                                                                                                                                                                                                                                                                                                                                                                                                                                                                                                                                                                                                                                                                                                                                                                                                                                                                                                      |             |
| 4. Performance Metrics                                                                                                                                                                                                                                                                                                                                                                                                                                                                                                                                                                                                                                                                                                                                                                                                                                                                                                                                                                                                                                                                                                                                                                                                                                                                                                                                                                                                                                                                                                                                                                                                                                                                                                                                                                                                                                                                                                                                                                                                                                                                                                         |             |
| 4.1 Total Count of Work Orders per Month                                                                                                                                                                                                                                                                                                                                                                                                                                                                                                                                                                                                                                                                                                                                                                                                                                                                                                                                                                                                                                                                                                                                                                                                                                                                                                                                                                                                                                                                                                                                                                                                                                                                                                                                                                                                                                                                                                                                                                                                                                                                                       |             |
| 4.2 Percentage of Total Labor Hours Accounted for on Work Orders                                                                                                                                                                                                                                                                                                                                                                                                                                                                                                                                                                                                                                                                                                                                                                                                                                                                                                                                                                                                                                                                                                                                                                                                                                                                                                                                                                                                                                                                                                                                                                                                                                                                                                                                                                                                                                                                                                                                                                                                                                                               |             |
| 4.3 Percentage of CMMS Equipment Records that are Combilete and Accurate                                                                                                                                                                                                                                                                                                                                                                                                                                                                                                                                                                                                                                                                                                                                                                                                                                                                                                                                                                                                                                                                                                                                                                                                                                                                                                                                                                                                                                                                                                                                                                                                                                                                                                                                                                                                                                                                                                                                                                                                                                                       |             |
| 4.4 Percentage of Reactive Work Orders that are Complete and Accurate                                                                                                                                                                                                                                                                                                                                                                                                                                                                                                                                                                                                                                                                                                                                                                                                                                                                                                                                                                                                                                                                                                                                                                                                                                                                                                                                                                                                                                                                                                                                                                                                                                                                                                                                                                                                                                                                                                                                                                                                                                                          |             |
| 4.5 Percentage of University Spaces Where Cleanliness Compiles with Specification                                                                                                                                                                                                                                                                                                                                                                                                                                                                                                                                                                                                                                                                                                                                                                                                                                                                                                                                                                                                                                                                                                                                                                                                                                                                                                                                                                                                                                                                                                                                                                                                                                                                                                                                                                                                                                                                                                                                                                                                                                              |             |
| 4.6 Quality of Cleanliness, APPA Level                                                                                                                                                                                                                                                                                                                                                                                                                                                                                                                                                                                                                                                                                                                                                                                                                                                                                                                                                                                                                                                                                                                                                                                                                                                                                                                                                                                                                                                                                                                                                                                                                                                                                                                                                                                                                                                                                                                                                                                                                                                                                         |             |
| 5. Customer Satisfaction Survey Results – Quarterly                                                                                                                                                                                                                                                                                                                                                                                                                                                                                                                                                                                                                                                                                                                                                                                                                                                                                                                                                                                                                                                                                                                                                                                                                                                                                                                                                                                                                                                                                                                                                                                                                                                                                                                                                                                                                                                                                                                                                                                                                                                                            |             |
| 6. Customer Service                                                                                                                                                                                                                                                                                                                                                                                                                                                                                                                                                                                                                                                                                                                                                                                                                                                                                                                                                                                                                                                                                                                                                                                                                                                                                                                                                                                                                                                                                                                                                                                                                                                                                                                                                                                                                                                                                                                                                                                                                                                                                                            |             |
| Feedback to Facilities                                                                                                                                                                                                                                                                                                                                                                                                                                                                                                                                                                                                                                                                                                                                                                                                                                                                                                                                                                                                                                                                                                                                                                                                                                                                                                                                                                                                                                                                                                                                                                                                                                                                                                                                                                                                                                                                                                                                                                                                                                                                                                         |             |
| 7, Back og Report and Action Plan                                                                                                                                                                                                                                                                                                                                                                                                                                                                                                                                                                                                                                                                                                                                                                                                                                                                                                                                                                                                                                                                                                                                                                                                                                                                                                                                                                                                                                                                                                                                                                                                                                                                                                                                                                                                                                                                                                                                                                                                                                                                                              |             |
| 8. Responsiveness to Service Requests, and an analysis and analysis and an analysis and analysis and analysis and analysis ana | mar mar ana |
| 9. Deferred Maintenance Items, and an analysis and analysis and an analysis an | nararana    |
| 10. Incentive Program.                                                                                                                                                                                                                                                                                                                                                                                                                                                                                                                                                                                                                                                                                                                                                                                                                                                                                                                                                                                                                                                                                                                                                                                                                                                                                                                                                                                                                                                                                                                                                                                                                                                                                                                                                                                                                                                                                                                                                                                                                                                                                                         | 1           |
| 10.1 Custodial Service Cleanliness Standards                                                                                                                                                                                                                                                                                                                                                                                                                                                                                                                                                                                                                                                                                                                                                                                                                                                                                                                                                                                                                                                                                                                                                                                                                                                                                                                                                                                                                                                                                                                                                                                                                                                                                                                                                                                                                                                                                                                                                                                                                                                                                   | 1           |
| 10.2 Specified O&M Mainterance Standards                                                                                                                                                                                                                                                                                                                                                                                                                                                                                                                                                                                                                                                                                                                                                                                                                                                                                                                                                                                                                                                                                                                                                                                                                                                                                                                                                                                                                                                                                                                                                                                                                                                                                                                                                                                                                                                                                                                                                                                                                                                                                       | 1           |
| 10.3 Customer Satisfaction                                                                                                                                                                                                                                                                                                                                                                                                                                                                                                                                                                                                                                                                                                                                                                                                                                                                                                                                                                                                                                                                                                                                                                                                                                                                                                                                                                                                                                                                                                                                                                                                                                                                                                                                                                                                                                                                                                                                                                                                                                                                                                     |             |
| 11. Staffing, Equipment, Supply, Material, and Training                                                                                                                                                                                                                                                                                                                                                                                                                                                                                                                                                                                                                                                                                                                                                                                                                                                                                                                                                                                                                                                                                                                                                                                                                                                                                                                                                                                                                                                                                                                                                                                                                                                                                                                                                                                                                                                                                                                                                                                                                                                                        | 1           |
| Training                                                                                                                                                                                                                                                                                                                                                                                                                                                                                                                                                                                                                                                                                                                                                                                                                                                                                                                                                                                                                                                                                                                                                                                                                                                                                                                                                                                                                                                                                                                                                                                                                                                                                                                                                                                                                                                                                                                                                                                                                                                                                                                       |             |
| 12. Number of Pass / Fa <sup>*</sup> Inspections and Corrective Actions                                                                                                                                                                                                                                                                                                                                                                                                                                                                                                                                                                                                                                                                                                                                                                                                                                                                                                                                                                                                                                                                                                                                                                                                                                                                                                                                                                                                                                                                                                                                                                                                                                                                                                                                                                                                                                                                                                                                                                                                                                                        | 1           |
| 13. Summary of Scheduled Services Completed during Reporting Period                                                                                                                                                                                                                                                                                                                                                                                                                                                                                                                                                                                                                                                                                                                                                                                                                                                                                                                                                                                                                                                                                                                                                                                                                                                                                                                                                                                                                                                                                                                                                                                                                                                                                                                                                                                                                                                                                                                                                                                                                                                            |             |
| 14. Summary of Scheduled Services to be Completed in Upcoming Period                                                                                                                                                                                                                                                                                                                                                                                                                                                                                                                                                                                                                                                                                                                                                                                                                                                                                                                                                                                                                                                                                                                                                                                                                                                                                                                                                                                                                                                                                                                                                                                                                                                                                                                                                                                                                                                                                                                                                                                                                                                           | 1           |
| 15. Charge Reimbursable Work Status                                                                                                                                                                                                                                                                                                                                                                                                                                                                                                                                                                                                                                                                                                                                                                                                                                                                                                                                                                                                                                                                                                                                                                                                                                                                                                                                                                                                                                                                                                                                                                                                                                                                                                                                                                                                                                                                                                                                                                                                                                                                                            | 1           |
| 16. Work Hours Performed                                                                                                                                                                                                                                                                                                                                                                                                                                                                                                                                                                                                                                                                                                                                                                                                                                                                                                                                                                                                                                                                                                                                                                                                                                                                                                                                                                                                                                                                                                                                                                                                                                                                                                                                                                                                                                                                                                                                                                                                                                                                                                       |             |
| Miscellar edus Work Hours                                                                                                                                                                                                                                                                                                                                                                                                                                                                                                                                                                                                                                                                                                                                                                                                                                                                                                                                                                                                                                                                                                                                                                                                                                                                                                                                                                                                                                                                                                                                                                                                                                                                                                                                                                                                                                                                                                                                                                                                                                                                                                      | 1           |
| Move and Event Hours, was a sure as  |             |
| Unused Hour Balance                                                                                                                                                                                                                                                                                                                                                                                                                                                                                                                                                                                                                                                                                                                                                                                                                                                                                                                                                                                                                                                                                                                                                                                                                                                                                                                                                                                                                                                                                                                                                                                                                                                                                                                                                                                                                                                                                                                                                                                                                                                                                                            |             |
| 17. Reduce, Reuse, Recycle Program Performance                                                                                                                                                                                                                                                                                                                                                                                                                                                                                                                                                                                                                                                                                                                                                                                                                                                                                                                                                                                                                                                                                                                                                                                                                                                                                                                                                                                                                                                                                                                                                                                                                                                                                                                                                                                                                                                                                                                                                                                                                                                                                 |             |
| 18. Environmental Impact Report                                                                                                                                                                                                                                                                                                                                                                                                                                                                                                                                                                                                                                                                                                                                                                                                                                                                                                                                                                                                                                                                                                                                                                                                                                                                                                                                                                                                                                                                                                                                                                                                                                                                                                                                                                                                                                                                                                                                                                                                                                                                                                | 1           |
| 19. Special projects and Completion Status                                                                                                                                                                                                                                                                                                                                                                                                                                                                                                                                                                                                                                                                                                                                                                                                                                                                                                                                                                                                                                                                                                                                                                                                                                                                                                                                                                                                                                                                                                                                                                                                                                                                                                                                                                                                                                                                                                                                                                                                                                                                                     | 1           |
|                                                                                                                                                                                                                                                                                                                                                                                                                                                                                                                                                                                                                                                                                                                                                                                                                                                                                                                                                                                                                                                                                                                                                                                                                                                                                                                                                                                                                                                                                                                                                                                                                                                                                                                                                                                                                                                                                                                                                                                                                                                                                                                                |             |