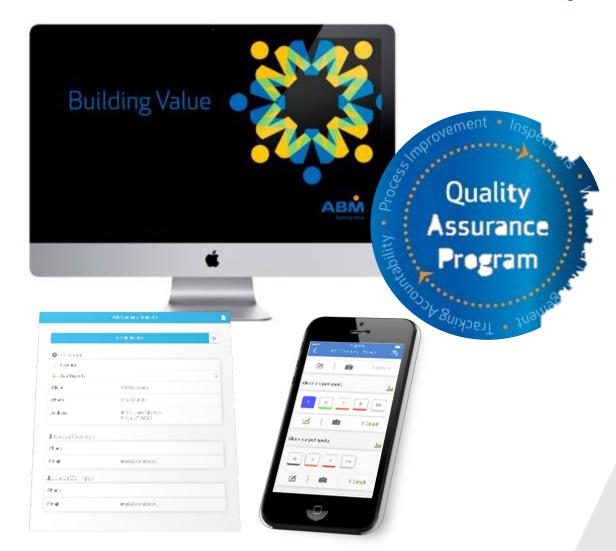

# Making it Easy to Track ABM's Performance

### Inspections

Perform quality and safety **custom** inspections with a computer, tablet, or phone